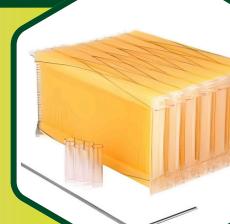

- Honey Flow Beehive House with 6 pcs Flow Frames
- Usually, this box is placed on top of the brood box.
- Honey Extraction is very easy just one lever is to be turned
- No need for a Honey Extraction Machine.
- It will not have any eggs and brood so pure honey will come.
- Minimum disturbance to Bees.
- Long life and faster honey production.

#### **Automatic Flow Hive Frame**

- In case you need only frames we provide them
- This also comes with the operating system.
- Outside wooden box to be completed by the customer.

- Bee Hotel is designed to attract solitary bees like Polyester Bees, Horn-faced Bees, Leafcutter Bees, Mason Bees, and Bumble Bees.
- These bees are excellent pollinators and their lifecycle can be easily managed.
- They are suited for net or polyhouse agriculture pollination.