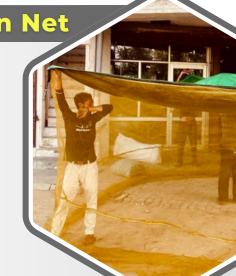

## **Honey Extraction Net**

- During Honey Extraction Bees get attracted and disrupt the process.
- Standard size bee net.
- Loss of bees is avoided.
- Can last long.