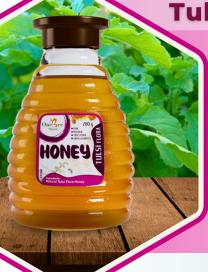

# FLORA HONEY

- Tulsi Flora Honey
- Acacia Flora Honey
- Mustard Flora Honey
- Karanj Flora Honey
- Lychee Flora Honey
- Forest Flora Honey
- Coriander Flora Honey
- Alfala Flora Honey

- Drumstick Flora Honey
- Berry Flora Honey
- Neem Flora Honey
- Ajwain Flora Honey
- Jamun Flora Honey
- Sesame Flora Honey
- Flora Honey Sticks/Straw
- Flora Honey Sachet

**CLICK HERE** 

Tulsi is a rich source of oxidants that helps in lowering stress levels. Tulsi facilitates treating diseases.

- Enhances the immune system.
- Fighting against infections and fever.
- Memory improvement and energy boosts & help in achieving good skin.
- Benefits in cold, cough, infected throat.