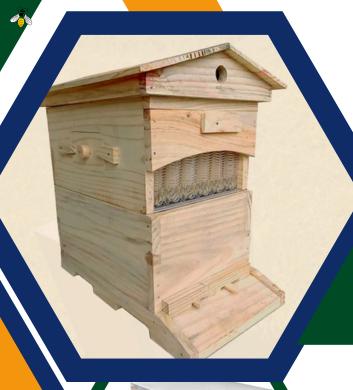

#### **Bee Hive:**

- **Apis Mellifera Bee** Hive
- **Apis Cerena Indica Bee Hive**
- Stingless / Trigona **Bee Hive**
- **Urban Beekeeping**
- **Automatic Flow Hive**
- **Automatic Flow Hive Frame**
- Bee Hotel

# BEE HIVE **PRODUCTS**

- **Apis Mellifera Bee Hive**
- Apis Cerena Indica Bee Hive
- Stingless / Trigona Bee Hive Urban Beekeeping
- **Automatic Flow Hive**
- **Automatic Flow Hive Frame**
- **Bee Hotel**

#### **Apis Mellifera Bee Hive**

- The Apis Mellifera beehive, also commonly known as the Italian honey bee, is a complex and fascinating structure
- The hive consists of several parts
- Honeycomb: This is the heart of the beehive, a marvel of engineering
- Honey supers: These are chambers located above the brood chamber
- Frames: These are wooden frames that fit inside the beehive
- Based on Location it can also be transported by us.