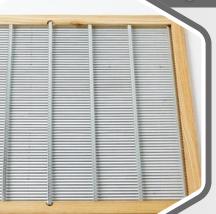

#### **Plastic Foundation Sheet (Cerena)**

- They are made of food-grade plastic.
- Increases honey production.
- Cell size is standard.
- Eggs are not laid by the queen.

#### **Plastic Foundation Sheet (Mellifera)**

- They are made of food-grade plastic.
- Increases honey production.
- Cell size is standard.
- Eggs are not laid by the queen.

## **Bee Foundation Sheet**

- Made of pure Bee Wax. Pure and naturally filtered beeswax sheets have a honeycomb texture.
- Essential for beekeepers, excellent beekeeping aid.
- · Beeswax sheets are uniform in size.
- Beeswax sheet has even thickness and moderate hardness.
- Standard hexagonal cells allow bees to make comb more efficiently.