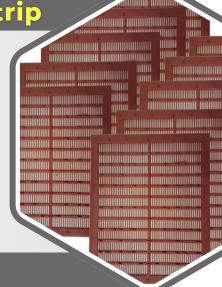

**Bee Propolis Strip** 

- Clean propolis can be collected by placing it on hives.
- Durable and flexible to remove propolis.
- Standard size.