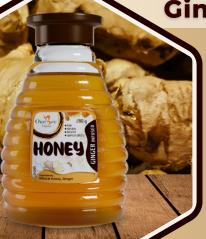

## INFUSED HONEY

- **Ginger Infused Honey**
- Garlic Infused Honey
- **Brahmi Infused Honey**
- **Giloy Infused Honey**
- **Chocolate Infused Honey**
- **Peppermint Infused** Honey
- Ashwagandha Infused Honey
- **Coffee Infused Honey**
- Ashtamrut Infused Honey
- **Amala Infused Honey**

# One See

- Cough, cold and flu relief
- Ease Nausea
- Antioxidant Properties
- Protects Heart Health

**Garlic Infused Honey** 

- It helps with digestion.
- Reduces inflammation.
- Fights the cold and flu