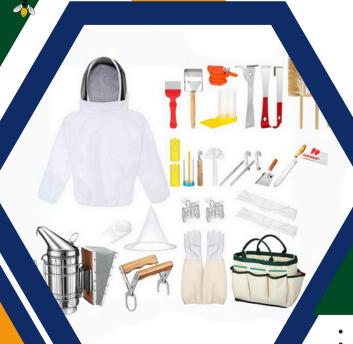

# <u>eekeeping Equipments:</u>

When you are doing scientific beekeeping you need to have tools that are proven and do not harm the bees. The equipment being provided is of standard quality and standard sized. The material used does not harm the bees. We use food-grade materials.

# BEEKEEPING **EQUIPMENTS:**

- **Hive Tools**
- **Honey Extractor**
- Smoker
- **Uncapping Tools**
- Bee Pollen Trap
- **Bee Propolis Strip**
- Queen Excluder
- **Feeder**
- **Royal Jelly** Production Kit
- **Queen Rearing Kit**
- **Bee Venom Collector**
- **Honey Extraction Net**

- Plastic Foundation Sheet (Cerena)
  Plastic Foundation Sheet (Mellifera)
- Queen Cage
- **Migration Gate**
- Queen Gate
- **Ventilator for Bee Hive**
- Beekeeping Equipment set
- Bee Foundation Sheet
- **Bee Veil**
- Bee Protection Suit (3 Layer)
- Bee Protection Jacket (3'Layer)
- Hand Gloves (3 Layers)
- **Bee Protection Suit (Cotton)**
- Bee Protection Jacket (Cotton)
- **Hand Gloves Cotton Hand Gloves Rubber**

#### **Hive Tools**

- This tool is very inexpensive and is also strongly recommended by Bee Farms Products. It is required as bees use propolis to join frames and for insulation. Best choice for separating hive boxes, prying out frames, and scraping wax and propolis off of your bee boxes and frames
- Material: Stainless Steel with wooden handle.
- Product Name: J Shape Hive Tool; Package Content: 1 x J Shape Hive Tool.
- The most used piece of beekeeping equipment.
- Used to separate covers, remove frames, scrape propolis, etc.

**Honey Extractor** 

- Suitable for Apis Mellifera Type-A Box Frames
- Honey Bee extractor 12 frames(SS 304)
- Special gear set for easy handling.
- SS frame buckets, Suitable for Brood Frames.
- Quality workmanship, with Easy spin gear for fast spinning.

#### Smoker

- Smoking is essential when dealing with bees, as this keeps bees a little peace and is not stressed during handling. This is for your protection also.
- This is a new bee smoker made with Galvanized with a heat shield.
- HEAT SHIELD: The heat shield protects the user from touching the hot canister.
- LET THE BEES BE QUIET: The smoker produces safe cool smoke to help calm bees.

**Uncapping Tools** 

- Uncapping Knife: This is a long, thin knife with a sharp blade that is used to slice off the wax capping from the honeycomb.
- Essential part for honey harvesing

- Bee protection cap netting to protect the face from the attacks of bees.
- Bee veils that are made using cotton cloth & Plastic net.
- It protects the head & neck portion of the body of beekeepers.
- It is available in green tricot, Military semi-tricot, White cotton good quality, and Imported Fabric.
- Its superior construction gives clarity of vision.
- Well-ventilated designs.

### **Bee Protection Suit (3 Layer)**

- Materials: Best stingproof bee suit Imported fabric Protection Cotton with Fencing veil for Men and women's bee costume.
- Zipper Materials: All zippers are of Imported heavyduty, easy-to-zipOne on the chest.
- The hood is detachable and can be flipped back.
- About Design: easy-to-wear suit and detachable mesh veil.
- Unisex Design.
- Size: M, L, XL.

# Bee Protection Jacket (3 Layer)

- Zipper Materials: All zippers are of Imported heavyduty, easy-to-zipOne on the chest.
- The hood is detachable and can be flipped back.
- About Design: easy-to-wear suit and detachable mesh veil.
- Unisex Design.
- Size: M, L, XL.

## **Hand Gloves (3 Layers)**

- Bee gloves protect the hand and forearm area.
- It Can be made of leather or rubber.
- Most gloves have ventilation mesh.
- Some people use work gloves.

- Materials: Best stingproof bee suit Imported fabric Protection Cotton with Fencing veil for Men and women's bee costume.
- Zipper Materials: All zippers are of Imported heavyduty, easy-to-zipOne on the chest.
- The hood is detachable and can be flipped back.
- About Design: easy-to-wear suit and detachable mesh veil.
- Unisex Design.
- Size: M, L, XL.