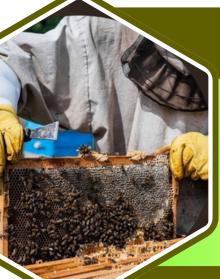

#### Removal of Honeycombs:

Beekeepers carefully remove honeycombs from hives, then transport them to extraction facilities.

#### **Extraction of Nectar:**

Honey Bees extract nectar from the Uni-flowers and store it in their honeycombs.

Honeycombs are opened using special tools, removing the wax to reveal the honey-filled cells.

#### Extraction:

Honeycomb frames spin rapidly in a honey extractor using centrifugal force, flinging out the honey after uncapping.