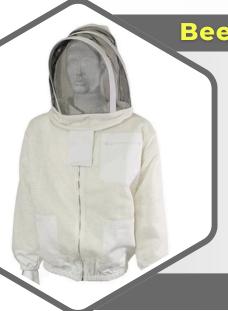

### **Bee Protection Suit (3 Layer)**

- Materials: Best stingproof bee suit Imported fabric Protection Cotton with Fencing veil for Men and women's bee costume.
- Zipper Materials: All zippers are of Imported heavyduty, easy-to-zipOne on the chest.
- The hood is detachable and can be flipped back.
- About Design: easy-to-wear suit and detachable mesh veil.
- Unisex Design.
- Size: M, L, XL.

# Bee Protection Jacket (3 Layer)

- Zipper Materials: All zippers are of Imported heavyduty, easy-to-zipOne on the chest.
- The hood is detachable and can be flipped back.
- About Design: easy-to-wear suit and detachable mesh veil.
- Unisex Design.
- Size: M, L, XL.