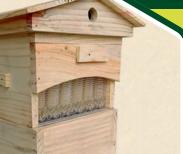

# One See

These boxes provide a space for the bees to build their honeycomb, raise their young, and store honey.

 Honey comb boxes are an essential part of beekeeping.

 They provide a safe and secure home for honey bees, which allows them to thrive and produce honey.

- A honey comb box, also known as a beehive box or brood box, is a shelter designed specifically for honey bees used in beekeeping.
- These boxes provide a space for the bees to build their honeycomb, raise their young, and store honey.
- Apis Cerana, also k eknown as the Asiatic honey bee, is a different species of honey bee than the Western honey bee (Apis Mellifera).
- Apis Cerana bees are typically kept in hives that are designed specifically for their needs.
- Honey production: Apis Cerana colonies typically produce less honey than Apis Mellifera colonies.