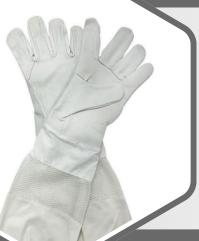

## **Hand Gloves (3 Layers)**

- Bee gloves protect the hand and forearm area.
- It Can be made of leather or rubber.
- Most gloves have ventilation mesh.
- Some people use work gloves.

- Materials: Best stingproof bee suit Imported fabric Protection Cotton with Fencing veil for Men and women's bee costume.
- Zipper Materials: All zippers are of Imported heavyduty, easy-to-zipOne on the chest.
- The hood is detachable and can be flipped back.
- About Design: easy-to-wear suit and detachable mesh veil.
- Unisex Design.
- Size: M, L, XL.

#### **Hand Gloves Cotton**

- Bee gloves protect the hand and forearm area.
- It is made of cotton.
- Most gloves have ventilation mesh.
- Some people use work gloves.