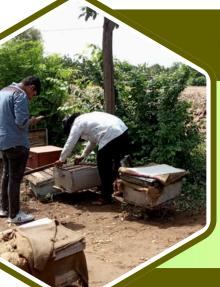

## **Process of collecting Flora Honey:**

#### **Location Selection:**

Beekeepers select Flora Site flower-rich, pesticide-free areas to maintain honey quality.

#### Placement of Beehives:

Beehives are strategically positioned near abundant flower farms, ensuring easy access to their nectar for bees.

#### Honeybee Activity:

Honeybees collect nectar from flowers using their proboscis and store it in their honey stomach

#### Removal of Honeycombs:

Beekeepers carefully remove honeycombs from hives, then transport them to extraction facilities.