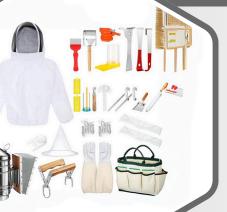

# <u>eekeeping Equipments:</u>

When you are doing scientific beekeeping you need to have tools that are proven and do not harm the bees. The equipment being provided is of standard quality and standard sized. The material used does not harm the bees. We use food-grade materials.

# BEEKEEPING **EQUIPMENTS:**

- **Hive Tools**
- **Honey Extractor**
- Smoker
- **Uncapping Tools**
- Bee Pollen Trap
- **Bee Propolis Strip**
- Queen Excluder
- **Feeder**
- **Royal Jelly** Production Kit
- **Queen Rearing Kit**
- **Bee Venom Collector**
- **Honey Extraction Net**

- Plastic Foundation Sheet (Cerena)
  Plastic Foundation Sheet (Mellifera)
- Queen Cage
- **Migration Gate**
- Queen Gate
- **Ventilator for Bee Hive**
- Beekeeping Equipment set
- Bee Foundation Sheet
- **Bee Veil**
- Bee Protection Suit (3 Layer)
- Bee Protection Jacket (3'Layer)
- Hand Gloves (3 Layers)
- **Bee Protection Suit (Cotton)**
- Bee Protection Jacket (Cotton)
- **Hand Gloves Cotton Hand Gloves Rubber**