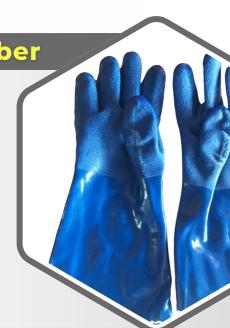

#### **Hand Gloves Rubber**

- Bee gloves protect the hand and forearm area.
- It Can be made of leather or rubber.
- Most gloves have ventilation mesh.
- Some people use work gloves.