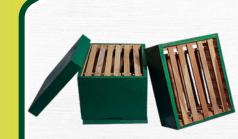

- Honey Flow Beehive House with 6 pcs Flow Frames
- Usually, this box is placed on top of the brood box.
- Honey Extraction is very easy just one lever is to be turned
- No need for a Honey Extraction Machine.
- It will not have any eggs and brood so pure honey will come.
- Minimum disturbance to Bees.
- Long life and faster honey production.

#### **Automatic Flow Hive Frame**

- In case you need only frames we provide them
- This also comes with the operating system.
- Outside wooden box to be completed by the customer.

- Bee Hotel is designed to attract solitary bees like Polyester Bees, Horn-faced Bees, Leafcutter Bees, Mason Bees, and Bumble Bees.
- These bees are excellent pollinators and their lifecycle can be easily managed.
- They are suited for net or polyhouse agriculture pollination.