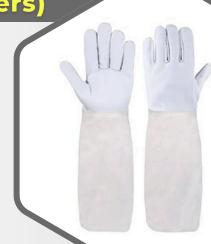

## **Hand Gloves (3 Layers)**

- Bee gloves protect the hand and forearm area.
- It Can be made of leather or rubber.
- Most gloves have ventilation mesh.
- Some people use work gloves.

- Materials: Best stingproof bee suit Imported fabric Protection Cotton with Fencing veil for Men and women's bee costume.
- Zipper Materials: All zippers are of Imported heavyduty, easy-to-zipOne on the chest.
- The hood is detachable and can be flipped back.
- About Design: easy-to-wear suit and detachable mesh veil.
- Unisex Design.
- Size: M, L, XL.

#### **Hand Gloves Cotton**

- Bee gloves protect the hand and forearm area.
- It is made of cotton.
- Most gloves have ventilation mesh.
- Some people use work gloves.

#### **Hand Gloves Rubber**

- Bee gloves protect the hand and forearm area.
- It Can be made of leather or rubber.
- Most gloves have ventilation mesh.
- Some people use work gloves.