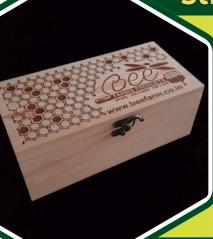

# <u>Corporate Gift Pack :</u>

We have some of the finest corporate gift packs made from virgin pine wood with laser engraving on it. We can also provide gift packs within the company budget.

Our designers can also suggest the latest ongoing giftpacks in the market.

#### **Classic Wooden Gift Box**

- Laser Engraving Of Your Company Logo On Wooden Box.
- Box with 6 Quantity bottles.
- Box includes Flora Honey Bottles.