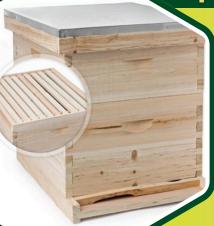

#### **Bee Hive:**

- **Apis Mellifera Bee** Hive
- **Apis Cerena Indica Bee Hive**
- Stingless / Trigona **Bee Hive**
- **Urban Beekeeping**
- **Automatic Flow Hive**
- **Automatic Flow Hive Frame**
- Bee Hotel

# BEE HIVE **PRODUCTS**

- **Apis Mellifera Bee Hive**
- Apis Cerena Indica Bee Hive
- Stingless / Trigona Bee Hive Urban Beekeeping
- **Automatic Flow Hive**
- **Automatic Flow Hive Frame**
- **Bee Hotel**

#### **Apis Cerena Indica Bee Hive**

- The Apis Cerana Indica is also known as the Indian honey bee.
- Unlike their larger Apis Mellifera cousins, Apis Cerana Indica bees are adept at living in natural cavities and can also thrive in man-made beehives.
- Based on Location it can also be transported by us.