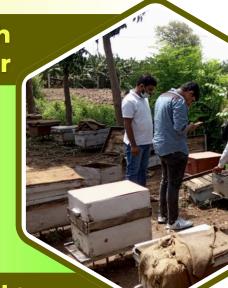

## **Process of collecting Flora Honey:**

#### Removal of Honeycombs:

Beekeepers carefully remove honeycombs from hives, then transport them to extraction facilities.

#### Ripening and Sealing:

As honey matures and water content decreases, worker bees seal honeycomb cells with beeswax to preserve it

#### **Extraction of Nectar:**

Honey Bees extract nectar from the Uni-flowers and store it in their honeycombs.

Honeycombs are opened using special tools, removing the wax to reveal the honey-filled cells.

#### Extraction:

Honeycomb frames spin rapidly in a honey extractor using centrifugal force, flinging out the honey after uncapping.