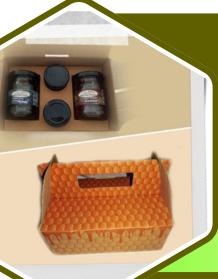

# <u>Corporate Gift Pack :</u>

We have some of the finest corporate gift packs made from virgin pine wood with laser engraving on it. We can also provide gift packs within the company budget.

Our designers can also suggest the latest ongoing giftpacks in the market.

# CORPORATE GIFT PACKS

- Classic Wooden Gift Box
- Gift Pack of 2 Flora Honey
- Gift Pack of 3 Flora Honey
- Starter Pack (30 Sticks)
- Tester Pack (30 Sticks)

#### **Classic Wooden Gift Box**

- Laser Engraving Of Your Company Logo On Wooden Box.
- Box with 6 Quantity bottles.
- Box includes Flora Honey Bottles.

### Gift Pack of 2 Flora Honey

- 100% Natural Raw Multi Floral, Mono Floral Honey.
- No Preservatives | No Added Flavours | No Added Sugars | No Added Colors.

#### Gift Pack of 3 Flora Honey

- Laser Engraving On Wooden Box.
- Natural Pinewood Gift box with Polish.
- Box with 2 Quantity includes.