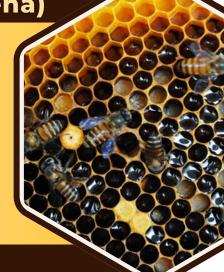

#### **Honey Comb**

- Bee honeycomb is a marvel of nature, a meticulously crafted structure made by honey bees from beeswax to store honey and pollen.
- These hexagonal chambers are not only efficient in terms of space usage but also incredibly strong.
- Honeycomb can be eaten by humans and is prized for its unique flavor and texture.
- It can be enjoyed on its own or used as an ingredient in cooking and baking.
- So you get honey sealed by bees 100% pure honey is assured. Can be directly consumed
- However, it's important to note that honeycomb is not safe for children under 1 year old due to the risk of infant botulism.