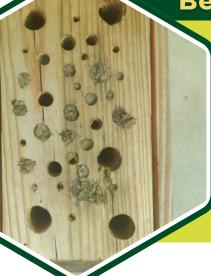

#### **Automatic Flow Hive Frame**

- In case you need only frames we provide them
- This also comes with the operating system.
- Outside wooden box to be completed by the customer.

- Bee Hotel is designed to attract solitary bees like Polyester Bees, Horn-faced Bees, Leafcutter Bees, Mason Bees, and Bumble Bees.
- These bees are excellent pollinators and their lifecycle can be easily managed.
- They are suited for net or polyhouse agriculture pollination.