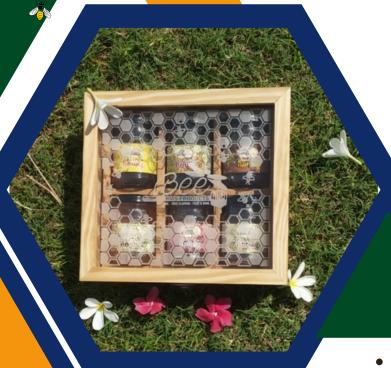

#### **Classic Wooden Gift Box**

- Laser Engraving Of Your Company Logo On Wooden Box.
- Box with 6 Quantity bottles.
- Box includes Flora Honey Bottles.

### Gift Pack of 2 Flora Honey

- 100% Natural Raw Multi Floral, Mono Floral Honey.
- No Preservatives | No Added Flavours | No Added Sugars | No Added Colors.

#### Gift Pack of 3 Flora Honey

- Laser Engraving On Wooden Box.
- Natural Pinewood Gift box with Polish.
- Box with 2 Quantity includes.