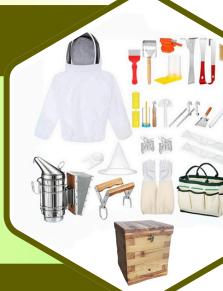

#### **Beekeeping Equipments:**

- **Hive Tools**
- **Honey Extractor**
- **Smoker**
- **Uncapping Tools**
- **Bee Pollen Trap**
- **Bee Propolis Strip**
- **Queen Excluder**
- Feeder
- **Royal Jelly Production**
- **Queen Rearing Kit**
- **Bee Venom Collector**
- **Honey Extraction Net**
- **Plastic Foundation Sheet** (Cerena)
- **Plastic Foundation Sheet** (Mellifera)
- **Queen Cage**
- **Migration Gate**
- **Queen Gate**
- Ventilation
- **Beekeeping Equipment**
- **Bee Foundation Sheet**

- Bee Veil
- Bee Protection Suit (3 Layer)
- Bee Protection Jacket (3
- Hand Gloves (3 Layers)
- Bee Protection Suit (Cotton)
- **Bee Protection Jacket** (Cotton)
- **Hand Gloves Cotton**
- **Hand Gloves Rubber**

# <u>eekeeping Equipments:</u>

When you are doing scientific beekeeping you need to have tools that are proven and do not harm the bees. The equipment being provided is of standard quality and standard sized. The material used does not harm the bees. We use food-grade materials.

# BEEKEEPING **EQUIPMENTS:**

- **Hive Tools**
- **Honey Extractor**
- Smoker
- **Uncapping Tools**
- Bee Pollen Trap
- **Bee Propolis Strip**
- Queen Excluder
- **Feeder**
- **Royal Jelly** Production Kit
- **Queen Rearing Kit**
- **Bee Venom Collector**
- **Honey Extraction Net**

- Plastic Foundation Sheet (Cerena)
  Plastic Foundation Sheet (Mellifera)
- Queen Cage
- **Migration Gate**
- Queen Gate
- **Ventilator for Bee Hive**
- Beekeeping Equipment set
- Bee Foundation Sheet
- **Bee Veil**
- Bee Protection Suit (3 Layer)
- Bee Protection Jacket (3'Layer)
- Hand Gloves (3 Layers)
- **Bee Protection Suit (Cotton)**
- Bee Protection Jacket (Cotton)
- **Hand Gloves Cotton Hand Gloves Rubber**