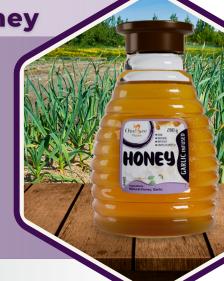

## INFUSED HONEY

- **Ginger Infused Honey**
- Garlic Infused Honey
- **Brahmi Infused Honey**
- **Giloy Infused Honey**
- **Chocolate Infused Honey**
- **Peppermint Infused** Honey
- Ashwagandha Infused Honey
- **Coffee Infused Honey**
- Ashtamrut Infused Honey
- **Amala Infused Honey**

# One See

- Cough, cold and flu relief
- Ease Nausea
- Antioxidant Properties
- Protects Heart Health

**Garlic Infused Honey** 

- It helps with digestion.
- Reduces inflammation.
- Fights the cold and flu