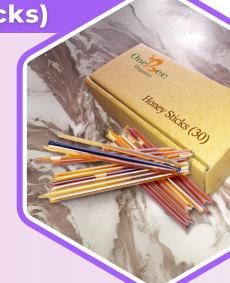

#### Starter Pack (30 Sticks)

- Sticks/Straw/Sachet are made of foodgrade plastic.
- These sticks contain 8g of honey and children above one year of age can easily eat it.
- They come in a bundle of different varieties of honey.

- Sticks/Straw/Sachet are made of food-grade plastic.
- These sticks contain 8g of honey and children above one year of age can easily eat it.
- They come in a bundle of different varieties of honey.

We provide our services to help farmers in train pollination and people to beekeeping on a commercial basis.