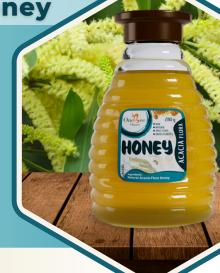

# FLORA HONEY

- Tulsi Flora Honey
- Acacia Flora Honey
- Mustard Flora Honey
- Karanj Flora Honey
- Lychee Flora Honey
- Forest Flora Honey
- Coriander Flora Honey
- Alfala Flora Honey

- Drumstick Flora Honey
- Berry Flora Honey
- Neem Flora Honey
- Ajwain Flora Honey
- Jamun Flora Honey
- Sesame Flora Honey
- Flora Honey Sticks/Straw
- Flora Honey Sachet

**Acacia Flora Honey** 

Acacia honey helps ease stomach and throat irritation. Good for healing wounds and excellent source of water-soluble fibers.

- Rich in antioxidants (Potential benefit).
- May prevent and treat ACNE (Muhanse).
- Increases Athletic Performance.