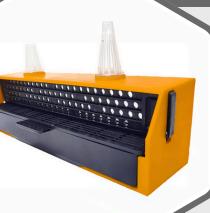

**Bee Propolis Strip** 

- Clean propolis can be collected by placing it on hives.
- Durable and flexible to remove propolis.
- Standard size.