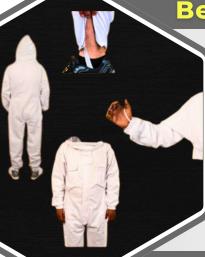

- Bee Veil
- Bee Protection Suit (3 Layer)
- Bee Protection Jacket (3
- Hand Gloves (3 Layers)
- Bee Protection Suit (Cotton)
- **Bee Protection Jacket** (Cotton)
- **Hand Gloves Cotton**
- **Hand Gloves Rubber**

### **Bee Protection Suit (3 Layer)**

- Materials: Best stingproof bee suit Imported fabric Protection Cotton with Fencing veil for Men and women's bee costume.
- Zipper Materials: All zippers are of Imported heavyduty, easy-to-zipOne on the chest.
- The hood is detachable and can be flipped back.
- About Design: easy-to-wear suit and detachable mesh veil.
- Unisex Design.
- Size: M, L, XL.

# Bee Protection Jacket (3 Layer)

- Zipper Materials: All zippers are of Imported heavyduty, easy-to-zipOne on the chest.
- The hood is detachable and can be flipped back.
- About Design: easy-to-wear suit and detachable mesh veil.
- Unisex Design.
- Size: M, L, XL.

## **Hand Gloves (3 Layers)**

- Bee gloves protect the hand and forearm area.
- It Can be made of leather or rubber.
- Most gloves have ventilation mesh.
- Some people use work gloves.

- Materials: Best stingproof bee suit Imported fabric Protection Cotton with Fencing veil for Men and women's bee costume.
- Zipper Materials: All zippers are of Imported heavyduty, easy-to-zipOne on the chest.
- The hood is detachable and can be flipped back.
- About Design: easy-to-wear suit and detachable mesh veil.
- Unisex Design.
- Size: M, L, XL.