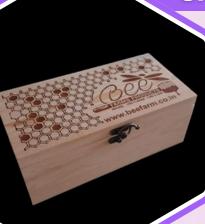

#### **Classic Wooden Gift Box**

- Laser Engraving Of Your Company Logo On Wooden Box.
- Box with 6 Quantity bottles.
- Box includes Flora Honey Bottles.